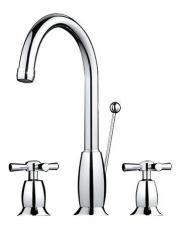

## Rimini basin mixer with 3 holes and waste -Chrome

Ref. 518136011

EAN Code. 5604815603897

## Technical Information

Length: 217 mm Height: 293 mm Weight: 2.96 kg

 $^{(+)}$ 

Collection: <u>Rimini</u> Product type: Taps Style: Traditional Material: Brass Installation type: Basin shelf

## Features

- Equipped with 2-turn traditional disc cartridges
- Fixing kit included
- Hot & cold flexible connectors included
- Dual control mixer with 3 holes
- Automatic outlet valve included

2025 © Sanindusa S.A. - The Path of Water . Facebook . Instagram . X (Twitter) . Pinterest . Youtube . Linkedin