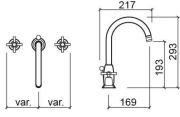

## Technical Information

Length: 217 mm Height: 293 mm Weight: 2.96 kg

 $^{(+)}$ 

Collection: <u>Rimini</u> Product type: Taps Style: Traditional Material: Brass Installation type: Basin shelf