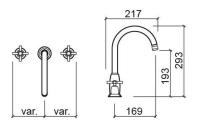

### **Technical Information**

Length: 217 mm Height: 293 mm Weight: 2.58 kg

Collection: Rimini
Product type: Taps
Style: Traditional
Material: Brass

Installation type: Basin shelf