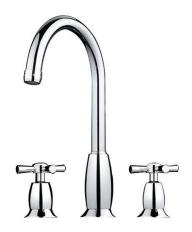

#### Rimini basin mixer with 3 holes

## Rimini basin mixer with 3 holes - Chrome

Ref. 518136111 EAN Code. 5604815603958

### Features

- Equipped with 2-turn traditional disc cartridges
- Fixing kit included
- Hot & cold flexible connectors included
- Dual control mixer with 3 holes
- Waste not included

Data sheet Rimini basin mixer with 3 holes