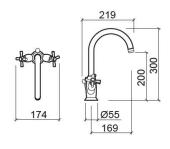

#### **Technical Information**

Length: 219 mm Width: 174 mm Height: 300 mm Weight: 2.36 kg

Collection: Rimini
Product type: Taps
Style: Traditional
Material: Brass

Installation type: Basin shelf