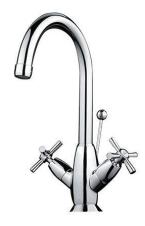

# Rimini basin mixer with ceramic disk cartridge and waste - Chrome

Ref. 518031011 EAN Code. 5604815602920

#### **Technical Information**

Length: 219 mm Width: 174 mm Height: 300 mm Weight: 2.36 kg

Collection: Rimini
Product type: Taps
Style: Traditional
Material: Brass

Installation type: Basin shelf

#### Features

- Equipped with 1/4-turn ceramic disc cartridges
- Fixing kit included
- Hot & cold flexible connectors included
- Dual control mixer
- Automatic outlet valve included