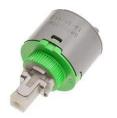

## Description

(+)

Check the compatibility of this replacement component with your product. For Torus basin and bidet mixers, only consider older models (roughly before 2014). For later models, the compatible cartridge is ref. 5A37030011. Please confirm the model (open or closed) of cartridge required for your tap.

## **Technical Information**

Diameter: Ø40 mm Weight: 0.07 kg

Collection: <u>Componentes, Torus</u> Product type: Taps,Kitchen taps