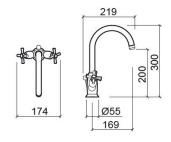

### **Technical Information**

Length: 219 mm Width: 174 mm Height: 300 mm Weight: 2.35 kg

Collection: Rimini
Product type: Taps
Style: Traditional
Material: Brass

Installation type: Basin shelf