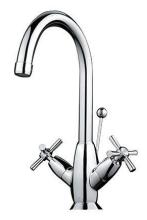

# Rimini basin mixer with waste - Chrome

Ref. 518036011 EAN Code. 5604815603040

### Features

- Equipped with 2-turn traditional disc cartridges
- Fixing kit included
- Hot & cold flexible connectors included
- Dual control mixer
- Automatic outlet valve included