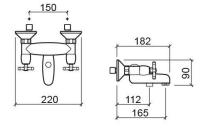

### **Technical Information**

Length: 182 mm Width: 220 mm Height: 90 mm Weight: 2.41 kg

Collection: Rimini
Product type: Taps
Style: Traditional
Material: Brass

Installation type: Wall mounted