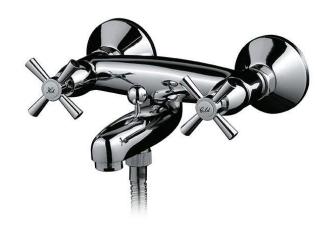

# Rimini bath mixer with ceramic disks - Chrome

Ref. 518086111 EAN Code. 5604815603699

### Features

- Hand shower 1 function
- Equipped with 1/4-turn ceramic disc cartridges
- Dual control mixer
- Grécia hand shower, 1.75m shower hose and wall bracket included