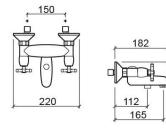

#### **Technical Information**

Length: 182 mm Width: 220 mm Height: 90 mm Weight: 2.45 kg

Collection: Rimini
Product type: Taps
Style: Traditional
Material: Brass

Installation type: Wall mounted

## **Downloads**

Cleaning Manuals

Cleaning Manual (PDF),

**Technical Drawings** 

5180811 DT (PDF),