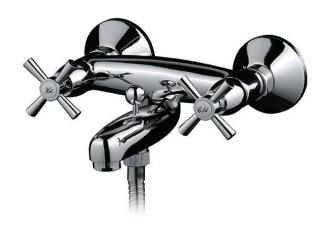

## Rimini bath mixer - Chrome

Ref. 518081111 EAN Code. 5604815603613

### Features

- Hand shower 1 function
- Equipped with 2-turn traditional disc cartridges
- Dual control mixer
- Grécia hand shower, 1.75m shower hose and wall bracket included

Data sheet Rimini bath mixer