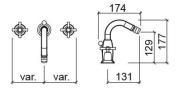

#### **Technical Information**

Length: 174 mm Height: 177 mm Weight: 2.81 kg

Collection: Rimini
Product type: Taps
Style: Traditional
Material: Brass

Installation type: Bidet