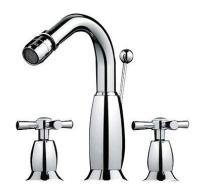

# Rimini bidet mixer with 3 holes and waste - Chrome

Ref. 518146011 EAN Code. 5604815604139

#### **Technical Information**

Length: 174 mm Height: 177 mm Weight: 2.81 kg

Collection: Rimini
Product type: Taps
Style: Traditional
Material: Brass

Installation type: Bidet

#### Features

- Equipped with 2-turn traditional disc cartridges
- Fixing kit included
- Hot & cold flexible connectors included
- Dual control mixer with 3 holes
- Automatic outlet valve included