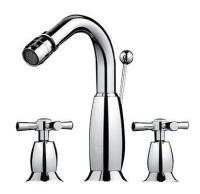

# Rimini bidet mixer with ceramic disk cartridge, 3 holes and waste - Chrome

Ref. 518141011 EAN Code. 5604815604016

#### **Technical Information**

Length: 174 mm Height: 177 mm Weight: 2.81 kg

Collection: Rimini Product type: Taps Style: Traditional Material: Brass

Installation type: Bidet

#### Features

- Equipped with 1/4-turn ceramic disc cartridges
- Fixing kit included
- Hot & cold flexible connectors included
- Dual control mixer with 3 holes
- Automatic outlet valve included