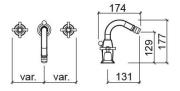

#### **Technical Information**

Length: 174 mm Height: 177 mm Weight: 2.81 kg

Collection: Rimini Product type: Taps Style: Traditional Material: Brass

Installation type: Bidet