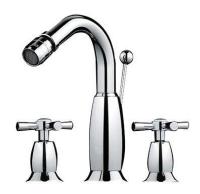

# Rimini bidet mixer with ceramic disk cartridge and waste - Chrome

Ref. 518041011 EAN Code. 5604815603187

#### Features

- Equipped with 1/4-turn ceramic disc cartridges
- Fixing kit included
- Hot & cold flexible connectors included
- Dual control mixer
- Automatic outlet valve included