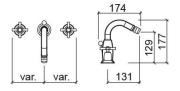

#### **Technical Information**

Length: 174 mm Width: 174 mm Height: 183 mm Weight: 2.20 kg

Collection: Rimini
Product type: Taps
Style: Traditional
Material: Brass

Installation type: Bidet