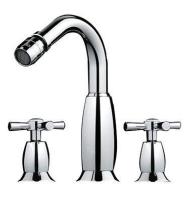

## Rimini bidet mixer with ceramic disk cartridge -Chrome

Ref. 518041111

EAN Code. 5604815603248

 $^{(+)}$ 

## **Technical Information**

Length: 174 mm Width: 174 mm Height: 183 mm Weight: 1.84 kg

Collection: <u>Rimini</u> Product type: Taps Style: Traditional Material: Brass Installation type: Bidet

- Equipped with 1/4-turn ceramic disc cartridges