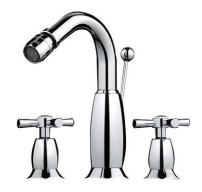

# Rimini bidet mixer with waste - Chrome

Ref. 518046011 EAN Code. 5604815603309

### **Technical Information**

Length: 174 mm Width: 174 mm Height: 183 mm Weight: 2.21 kg

Collection: Rimini
Product type: Taps
Style: Traditional
Material: Brass

Installation type: Bidet

### Features

- Equipped with 2-turn traditional disc cartridges
- Fixing kit included
- Hot & cold flexible connectors included
- Dual control mixer
- Automatic outlet valve included