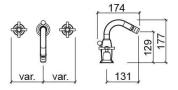

### **Technical Information**

Length: 174 mm Width: 174 mm Height: 183 mm Weight: 2.21 kg

Collection: Rimini
Product type: Taps
Style: Traditional
Material: Brass

Installation type: Bidet