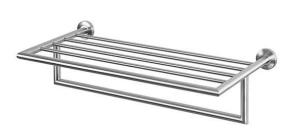

# Rimini double bath towel rail - Brushed stainless steel

Ref. 4211411 EAN Code. 5604815802924

#### **Technical Information**

 $\oplus$ 

Length: 654 mm Width: 265 mm Height: 92 mm Weight: 2.02 kg

Collection: <u>Rimini</u> Product type: Accessories Style: Contemporary Material: Stainless steel Installation type: Wall mounted