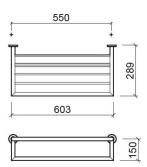

#### **Technical Information**

 $\oplus$ 

Length: 654 mm Width: 265 mm Height: 92 mm Weight: 2.02 kg

Collection: <u>Rimini</u> Product type: Accessories Style: Contemporary Material: Stainless steel Installation type: Wall mounted