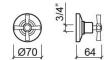

## Technical Information

Length: 64 mm Diameter: Ø70 mm Weight: 0.36 kg

Collection: <u>Winner, Componentes, Rimini</u> Product type: Taps Style: Traditional Material: Brass Installation type: Concealed

2025 © Sanindusa S.A. - The Path of Water . Facebook . Instagram . X (Twitter) . Pinterest . Youtube . Linkedin