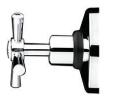

## Rimini G3/4" cold water stop valve - Chrome

Ref. 518096111F EAN Code. 5604815609912

(+)