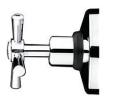

## Rimini G3/4" hot water stop valve - Chrome

Ref. 518096111Q EAN Code. 5604815603750

(+)