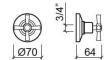

## Technical Information

Length: 64 mm Diameter: Ø70 mm Weight: 0.36 kg

Collection: <u>Componentes, Rimini</u> Product type: Taps Style: Traditional Material: Brass Installation type: Concealed

2024 © Sanindusa S.A. - The Path of Water . Facebook . Instagram . X (Twitter) . Pinterest . Youtube . Linkedin