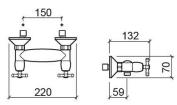

## **Technical Information**

 $^{(+)}$ 

Length: 132 mm Width: 220 mm Height: 70 mm Weight: 1.94 kg

Collection: <u>Rimini</u> Product type: Taps Style: Traditional Material: Brass Installation type: Wall mounted