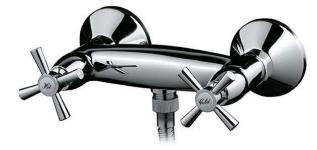

## RIMINI SHOWER VALVE WITH CERAMIC DISK CARTRIDGE - Chrome

Ref. 518076111 EAN Code. 5604815603576

## Features

- Equipped with 1/4-turn ceramic disc cartridges
- Dual control mixer

2025 © Sanindusa S.A. - The Path of Water . Facebook . Instagram . X (Twitter) . Pinterest . Youtube . Linkedin

The products presented follow SANINDUSA's internal technical specifications. Dimensions are merely indicative. We reserve the right to make changes to improve the functionality of our products, without prior notice.