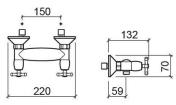

## **Technical Information**

Length: 132 mm Width: 220 mm Height: 70 mm Weight: 1.94 kg

 $^{(+)}$ 

Collection: <u>Rimini</u> Product type: Taps Style: Traditional Material: Brass Installation type: Wall mounted