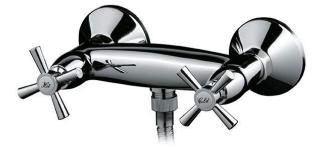

## Rimini shower valve with ceramic disk cartridge - Chrome

Ref. 518076111 EAN Code. 5604815603552

## Features

- Hand shower 1 function
- Equipped with ¼-turn ceramic disc cartridges
- Dual control mixer

- Grécia hand shower, 1.75m shower hose and wall bracket included

2025 © Sanindusa S.A. - The Path of Water . Facebook . Instagram . X (Twitter) . Pinterest . Youtube . Linkedin