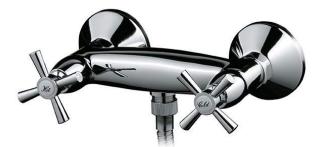

## Rimini shower valve - Chrome

Ref. 518071111 EAN Code. 5604815603507

#### Features

- Hand shower 1 function
- Equipped with 2-turn traditional disc cartridges
- Dual control mixer
- Grécia hand shower, 1.75m shower hose and wall bracket included

2025 © Sanindusa S.A. - The Path of Water . Facebook . Instagram . X (Twitter) . Pinterest . Youtube . Linkedin