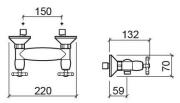

#### **Technical Information**

Length: 132 mm Width: 220 mm Height: 70 mm Weight: 1.94 kg

Collection: <u>Rimini</u> Product type: Taps Style: Traditional Material: Brass Installation type: Wall mounted