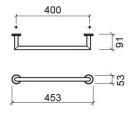

#### **Technical Information**

Length: 450 mm Width: 89 mm Height: 50 mm Weight: 0.44 kg

Collection: Rimini

Product type: Accessories
Style: Contemporary
Material: Stainless steel
Installation type: Wall mounted

# SANINDUSA

Variations

Brushed stainless steel 600x89x50 mm

Ref. 4180811

EAN Code. 5604815803327

Weight: 0.6 kg