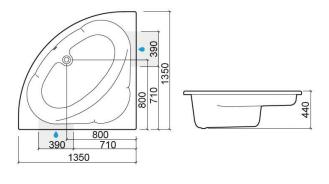

#### **Technical Information**

Length: 1350 mm Width: 1350 mm Height: 440 mm Weight: 72 kg

Collection: Rita
Product type: Baths
Style: Traditional

Product Format: Angular

Material: Acrylic

Installation type: Corner