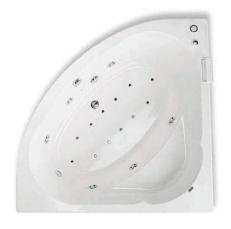

# Rita bath with TOP whirlpool system left - White and Chrome

Discontinued

Ref. 8410021100

EAN Code. 5604815417722

#### Features

- With TOP whirlpool system
- Pump position left
- Waste included