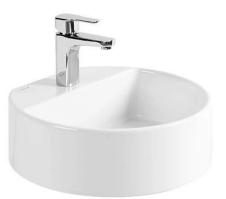

### Round basin with tap hole - White

Ref. 108110004 EAN Code. 5604815327519

#### **Technical Information**

Height: 151 mm Diameter: Ø451 mm Weight: 11.70 kg

Collection: <u>Round</u> Product type: Basins Style: Contemporary Product Format: Round Material: Ceramic Installation type: Countertop

#### Features

- With tap hole
- Without overflow compatible with free-flow waste

The products presented follow SANINDUSA's internal technical specifications. Dimensions are merely indicative. We reserve the right to make changes to improve the functionality of our products, without prior notice.