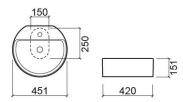

#### **Technical Information**

Height: 151 mm Diameter: Ø451 mm Weight: 11.70 kg

Collection: <u>Round</u> Product type: Basins Style: Contemporary Product Format: Round Material: Ceramic Installation type: Countertop