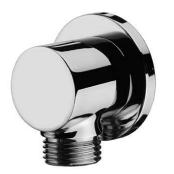

### Round shower elbow - Chrome

Ref. 5A31180111 EAN Code. 5604815607901

 $\oplus$ 

#### **Technical Information**

Length: 35 mm Diameter: Ø45 mm Weight: 0.23 kg

Collection: <u>Complementos</u> Product type: Kits, rails and hand showers Material: Brass

#### Features

- Compatible with concealed 4- or 5-way mixers

The products presented follow SANINDUSA's internal technical specifications. Dimensions are merely indicative. We reserve the right to make changes to improve the functionality of our products, without prior notice.