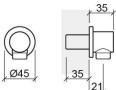

#### **Technical Information**

Length: 35 mm Diameter: Ø45 mm Weight: 0.23 kg

Collection: <u>Complementos</u> Product type: Kits, rails and hand showers Material: Brass