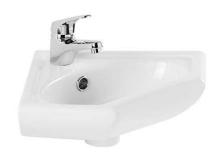

# Sado basin - White

Ref. 118700004 EAN Code. 5604815326253

#### **Technical Information**

Length: 357 mm Width: 357 mm Height: 149 mm Weight: 7.00 kg

Collection: <u>Sado</u>
Product type: Basins
Style: Traditional

Product Format: Angular Material: Ceramic

Installation type: Corner; Wall hung