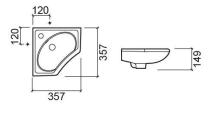

#### **Technical Information**

Length: 357 mm Width: 357 mm Height: 149 mm Weight: 7.00 kg

Collection: <u>Sado</u>
Product type: Basins
Style: Traditional

Product Format: Angular Material: Ceramic

Installation type: Corner; Wall hung