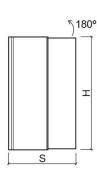

#### **Technical Information**

Length: 910 mm Height: 1500 mm Weight: 26 kg

Collection: Safira

Product type: Shower enclosures

Style: Contemporary

Product Format: Rectangular

Material: Aluminium; 6mm tempered glass

#### Features

- Fixings right or left (reversible)
- Fixing kit included
- Opening angle 180°
- Support arm, PVC and plastic seals included