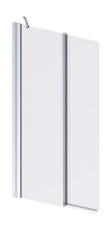

# Safira bath screen with inward folding panel - Transparent and Chrome

Ref. 8951000011 EAN Code. 5604815458282

#### **Technical Information**

Length: 910 mm Height: 1500 mm Weight: 26 kg

Collection: Safira

Product type: Shower enclosures

Style: Contemporary

Product Format: Rectangular

Material: Aluminium; 6mm tempered glass

#### Features

- Fixings right or left (reversible)
- Fixing kit included
- Opening angle 180°
- Support arm, PVC and plastic seals included