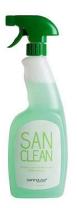

## Sanclean diluted detergent - N/A

Ref. 10855010 EAN Code. 5604815907377

 $\oplus$ 

### **Technical Information**

Weight: 0.12 kg

Collection: <u>Like, Complementos, Sanclean</u> Product type: Urinals

#### Features

- Capacity 750ml
- How to use (1) Spray and wait 3 minutes (2) Remove with a damp cloth (3) Spray again and allow to dry
- Recommendations:(1) Do not rinse with water; (2) Do not use before diluting at the recommended doses; (3) Do not use acid or cleaning products containing chlorine with Sanclean.