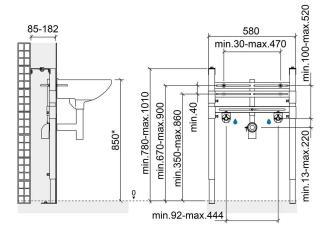

#### **Technical Information**

Length: 580 mm Width: 182 mm Height: 1010 mm Weight: 11.70 kg

Collection: Sanfix

Product type: Installation and Flush Systems

Material: Epoxy coated 2mm steel Installation type: Concealed

#### Features

- With 4 fixing points 2 to the floor and 2 to the wall
- With anti-corrosion coating
- Distance between the adjustable basin fixing holes 30 to 470mm
- Wall and floor fixing kit included
- Support legs with adjustable height 0 to 230mm
- Supported static weight 150kg
- The basin height can be adjusted
- Basins with unlevelled fixing holes can be installed
- Adjustable depth 85 to 182mm
- Application for basins with 2 fixing holes and tap hole on straight masonry