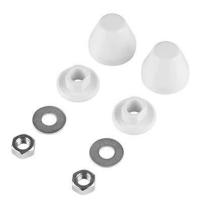

## Sanfix, Sanflush, Sanbest and Sanslim embellishing covers - N/A

Ref. 4A033311 EAN Code. 5604815902372

## Features

- Spare part for installation and flush system
- Reference in technical drawing: Sanbest Item 34
- Sanfix Items 49, 50, 54 and 55
- Sanflush Items 7, 8, 15 and 19
- Sanslim Item 13

2024 © Sanindusa S.A. - The Path of Water . Facebook . Instagram . X (Twitter) . Pinterest . Youtube . Linkedin