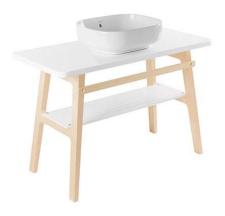

# Sanibold basin shelf - White and Birch

Discontinued

Ref. 6180179 EAN Code. 5604815909999

#### **Technical Information**

Length: 1100 mm Width: 500 mm Height: 740 mm Weight: 26.00 kg

Collection: Sanibold
Product type: Vanity units
Style: Contemporary

Product Format: Rectangular

Material: Lacquered waterproof MDF

Bowl position: Centre Installation type: Floor

### Features

- Basin shelf with legs, slatted shelf, towel rail and cover

Data sheet Sanibold basin shelf