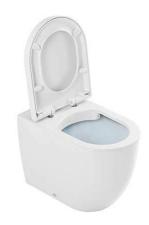

# Sanibold HO low level toilet with Rimflush - White

Ref. 137012004 EAN Code. 5604815328967

#### Features

- With Rimflush system
- Horizontal outlet
- Back-to-wall
- Side fixings
- Fixing kit included
- Trap not included