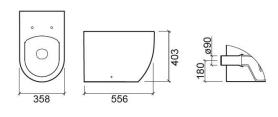

#### **Technical Information**

Length: 556 mm Width: 358 mm Height: 403 mm Weight: 25.00 kg

Collection: Sanibold
Product type: Toilets
Style: Contemporary
Product Format: Oval
Material: Ceramic
Installation type: Floor