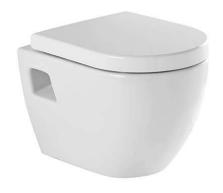

# Sanibold Pack wall hung toilet and toilet seat - White

Ref. 137932004 EAN Code. 5604815325522

#### **Technical Information**

Length: 510 mm Width: 365 mm Height: 335 mm Weight: 26.20 kg

Collection: Sanibold
Product type: Toilets
Style: Contemporary
Product Format: Oval
Material: Ceramic

Installation type: Wall hung