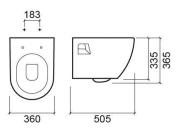

#### **Technical Information**

Length: 510 mm Width: 365 mm Height: 335 mm Weight: 26.20 kg

Collection: Sanibold
Product type: Toilets
Style: Contemporary
Product Format: Oval
Material: Ceramic

Installation type: Wall hung