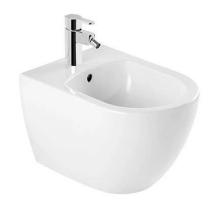

# Sanibold wall hung bidet with hidden fixings - White

Ref. 137440004 EAN Code. 5604815327700

#### **Technical Information**

Length: 508 mm Width: 360 mm Height: 335 mm Weight: 20.65 kg

Collection: Sanibold
Product type: Bidets
Style: Contemporary
Product Format: Oval
Material: Ceramic

Installation type: Wall hung

#### Features

- With tap hole
- With overflow
- Hidden fixings
- Fixing kit included
- Without embellishing ring