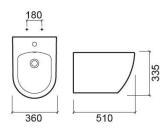

#### **Technical Information**

Length: 508 mm Width: 360 mm Height: 335 mm Weight: 20.65 kg

Collection: Sanibold
Product type: Bidets
Style: Contemporary
Product Format: Oval
Material: Ceramic

Installation type: Wall hung