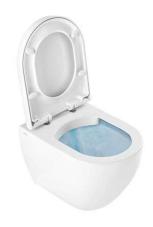

# Sanibold wall hung toilet with Rimflush, support frame and toilet seat - White

Ref. 137949104 EAN Code. 5604815328448

#### Features

- With Rimflush system
- Hidden fixings
- Fixing kit included