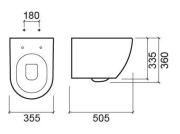

#### **Technical Information**

Length: 505 mm Width: 355 mm Height: 360 mm

Collection: Sanibold
Product type: Toilets
Style: Contemporary
Product Format: Oval
Material: Ceramic

Installation type: Wall hung