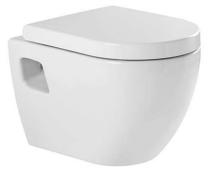

# Sanibold wall hung toilet with support frame and toilet seat - White

Ref. 137919104

EAN Code. 5604815325850

#### **Technical Information**

 $^{(+)}$ 

Length: 510 mm Width: 365 mm Height: 335 mm Weight: 35.70 kg

Collection: <u>Sanibold</u> Product type: Toilets Style: Contemporary Product Format: Oval Material: Ceramic Installation type: Wall hung