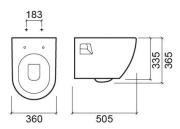

#### **Technical Information**

 $^{(+)}$ 

Length: 510 mm Width: 365 mm Height: 335 mm Weight: 35.70 kg

Collection: <u>Sanibold</u> Product type: Toilets Style: Contemporary Product Format: Oval Material: Ceramic Installation type: Wall hung