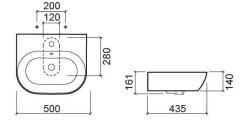

#### **Technical Information**

Length: 500 mm Width: 435 mm Height: 161 mm Weight: 12.70 kg

Collection: <u>Sanlife</u>
Product type: Basins
Style: Contemporary

Product Format: Rectangular

Material: Ceramic

Installation type: Countertop; Over pedestal; Wall hung