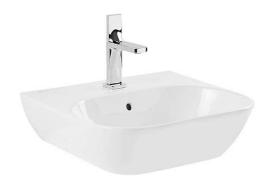

# Sanlife basin - White

Ref. 136300004 EAN Code. 5604815326406

Discontinued

#### Description

Discontinued product - available until permanent stock rupture.

#### Features

- With tap hole
- With overflow
- Fixing kit included
- Without embellishing ring