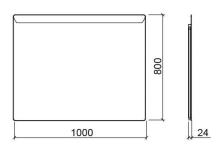

### **Technical Information**

Length: 1000 mm Width: 30 mm Height: 800 mm Weight: 10.10 kg

Collection: Sanlife
Product type: Mirrors
Style: Contemporary

Product Format: Rectangular Material: 4mm mirrored glass