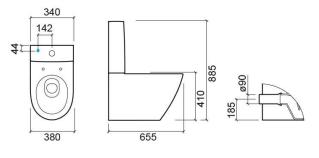

#### **Technical Information**

Length: 655 mm Width: 382 mm Height: 416 mm Weight: 32.00 kg

Collection: Sanlife
Product type: Toilets
Style: Contemporary
Product Format: Oval
Material: Ceramic
Installation type: Floor

#### Features

- Horizontal outlet
- Back-to-wall
- Hidden fixings
- Fixing kit included
- Trap not included