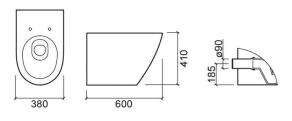

#### **Technical Information**

Length: 595 mm Width: 380 mm Height: 410 mm Weight: 30.40 kg

Collection: Sanlife
Product type: Toilets
Style: Contemporary
Product Format: Oval
Material: Ceramic
Installation type: Floor