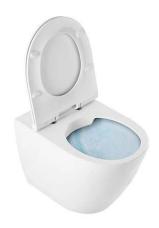

# Sanlife HO low level toilet with Rimflush - White

Ref. 136012004 EAN Code. 5604815328592

#### Features

- With Rimflush system
- Horizontal outlet
- Back-to-wall
- Hidden fixings
- Fixing kit included
- Trap not included