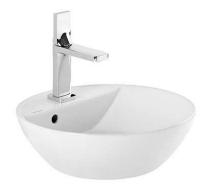

### Sanlife round basin with tap hole - White

Ref. 136770004 EAN Code. 5604815325317

 $\oplus$ 

### Description Sanlife Ø42 basin

#### Features

- With tap hole
- With overflow
- Without embellishing ring

The products presented follow SANINDUSA's internal technical specifications. Dimensions are merely indicative. We reserve the right to make changes to improve the functionality of our products, without prior notice.