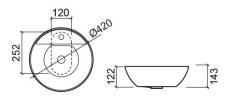

#### **Technical Information**

Height: 122 mm Diameter: Ø420 mm Weight: 7.6 kg

Collection: <u>Sanlife</u> Product type: Basins Style: Contemporary Product Format: Round Material: Ceramic Installation type: Countertop