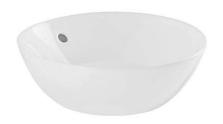

# Sanlife round basin - White

Ref. 136779004 EAN Code. 5604815325614

#### **Technical Information**

Height: 120 mm Diameter: Ø420 mm Weight: 6.9 kg

Collection: Sanlife
Product type: Basins
Style: Contemporary
Product Format: Round
Material: Ceramic

Installation type: Countertop

#### Features

- With overflow
- Without embellishing ring
- Without tap hole