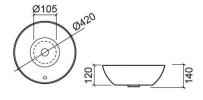

#### **Technical Information**

Height: 120 mm Diameter: Ø420 mm Weight: 6.9 kg

Collection: Sanlife
Product type: Basins
Style: Contemporary
Product Format: Round
Material: Ceramic

Installation type: Countertop

#### Features

- With overflow
- Without embellishing ring
- Without tap hole