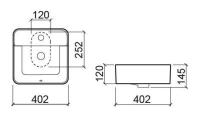

#### **Technical Information**

Length: 402 mm Width: 402 mm Height: 145 mm Weight: 11.20 kg

Collection: Sanlife
Product type: Basins
Style: Contemporary
Product Format: Square
Material: Ceramic

Installation type: Countertop