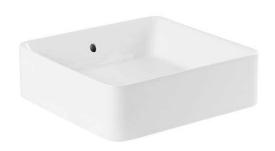

# Sanlife square basin - White

Ref. 136729004 EAN Code. 5604815326468

#### **Technical Information**

Length: 402 mm Width: 402 mm Height: 143 mm Weight: 10.60 kg

Collection: Sanlife
Product type: Basins
Style: Contemporary
Product Format: Square
Material: Ceramic

Installation type: Countertop

#### Features

- With overflow
- Without embellishing ring
- Without tap hole

Data sheet Sanlife square basin