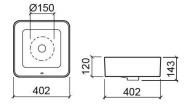

#### **Technical Information**

Length: 402 mm Width: 402 mm Height: 143 mm Weight: 10.60 kg

Collection: Sanlife
Product type: Basins
Style: Contemporary
Product Format: Square
Material: Ceramic

Installation type: Countertop

#### Features

- With overflow
- Without embellishing ring
- Without tap hole

Data sheet Sanlife square basin