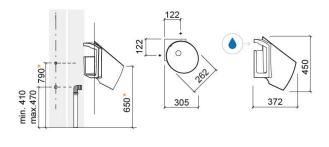

### **Technical Information**

Length: 278 mm Width: 305 mm Height: 450 mm Weight: 14.30 kg

Collection: Sanlife
Product type: Urinals
Style: Contemporary
Material: Ceramic

Installation type: Wall mounted