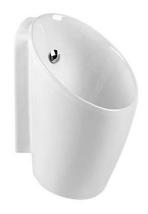

# Sanlife urinal - White

Ref. 136500004 EAN Code. 5604815326901

### **Technical Information**

Length: 278 mm Width: 305 mm Height: 450 mm Weight: 14.30 kg

Collection: Sanlife
Product type: Urinals
Style: Contemporary
Material: Ceramic

Installation type: Wall mounted