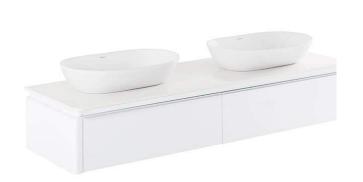

# Sanlife vanity unit for 2 basins w/o tap hole - White

Ref. 69199600 EAN Code. 5604815911817

#### Features

- With 2 drawers
- With Smoove closing system
- Compatible with countertop basins and concealed taps
- Fixing kit included