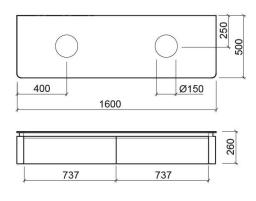

#### **Technical Information**

Length: 1600 mm Width: 500 mm Height: 260 mm Weight: 59.00 kg

Collection: Sanlife

Product type: Vanity units Style: Contemporary

Product Format: Rectangular

Material: Vanity unit - Lacquered MDF and

melamine; Handles - Aluminium; Cover - 12mm synthetic ivory

Bowl position: Right; Left Installation type: Wall hung