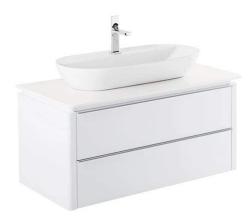

# Sanlife vanity unit for basin with tap hole - White

Ref. 69199200

EAN Code. 5604815911763

#### Technical Information

 $^{(+)}$ 

Length: 1040 mm Width: 500 mm Height: 440 mm Weight: 59.00 kg

Collection: <u>Sanlife</u> Product type: Vanity units Style: Contemporary Product Format: Rectangular Material: Vanity unit - Lacquered MDF and melamine; Handles - Aluminium; Cover - 12mm synthetic ivory Bowl position: Centre Installation type: Wall hung

#### Features

- With 2 drawers
- With Smoove closing system
- Compatible with countertop basins with tap hole
- Upper drawer with remover organisers
- Fixing kit included

2024 © Sanindusa S.A. - The Path of Water . Facebook . Instagram . X (Twitter) . Pinterest . Youtube . Linkedin