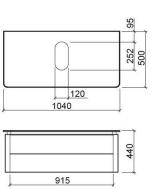

#### Technical Information

 $^{(+)}$ 

Length: 1040 mm Width: 500 mm Height: 440 mm Weight: 59.00 kg

Collection: <u>Sanlife</u> Product type: Vanity units Style: Contemporary Product Format: Rectangular Material: Vanity unit - Lacquered MDF and melamine; Handles - Aluminium; Cover - 12mm synthetic ivory Bowl position: Centre Installation type: Wall hung

### Downloads

Cleaning Manuals Cleaning Manual (PDF),

2D & 3D Files

691992 CAD 2D (ZIP) , 691992 CAD 3D (ZIP) ,

**Technical Drawings** 

691992 DT (PDF),

2024 © Sanindusa S.A. - The Path of Water . Facebook . Instagram . X (Twitter) . Pinterest . Youtube . Linkedin