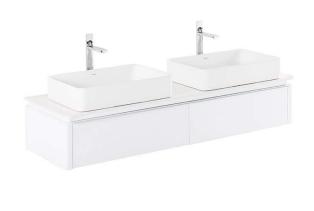

## SANINDUSA

Variations

Taupe and White 1600x500x260 mm

Ref. 69199702

EAN Code. 5604815911848

Weight: 59.00 kg