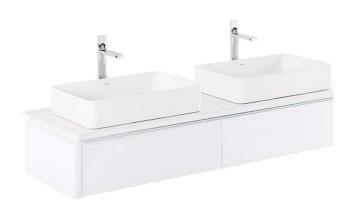

# Sanlife vanity unit with 2 basin holes and 2 tap holes - White

Ref. 69199700 EAN Code. 5604815911831

#### **Technical Information**

Length: 1600 mm Width: 500 mm Height: 260 mm Weight: 59.00 kg

Collection: Sanlife

Product type: Vanity units Style: Contemporary

Product Format: Rectangular

Material: Vanity unit - Lacquered MDF and

melamine; Handles - Aluminium; Cover - 12mm synthetic ivory

Bowl position: Right; Left Installation type: Wall hung

#### Features

- With 2 drawers
- With Smoove closing system
- Compatible with countertop basins without tap hole, with countertop taps
- Fixing kit included