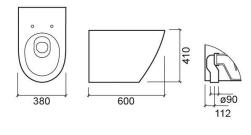

### **Technical Information**

Length: 595 mm Width: 380 mm Height: 410 mm Weight: 30.5 kg

Collection: Sanlife
Product type: Toilets
Style: Contemporary
Product Format: Oval
Material: Ceramic
Installation type: Floor