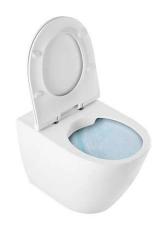

# Sanlife VO low level toilet with Rimflush - White

Ref. 136011004 EAN Code. 5604815328585

### Features

- With Rimflush system
- Vertical outlet
- Back-to-wall
- Hidden fixings
- Fixing kit included
- Trap included