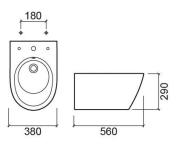

#### **Technical Information**

Length: 557 mm Width: 380 mm Height: 294 mm Weight: 20.50 kg

Collection: Sanlife
Product type: Bidets
Style: Contemporary
Product Format: Oval
Material: Ceramic

Installation type: Wall hung