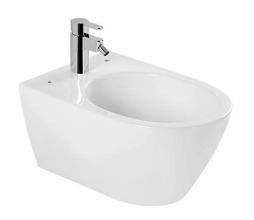

# Sanlife wall hung bidet with holes for cover - White

Ref. 136455004 EAN Code. 5604815325737

#### **Technical Information**

Length: 557 mm Width: 380 mm Height: 294 mm Weight: 20.50 kg

Collection: Sanlife
Product type: Bidets
Style: Contemporary
Product Format: Oval
Material: Ceramic

Installation type: Wall hung

#### Features

- With tap hole
- Hidden fixings
- Fixing kit included
- Cover not included