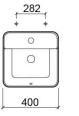

# Sanlife wall hung square basin with tap hole - White

Ref. 136950004

EAN Code. 5604815327038

| <u> </u> | 7.0 |
|----------|-----|
|          | 14  |
|          | Ť   |
| 400      |     |

#### **Technical Information**

 $^{(+)}$ 

Length: 400 mm Width: 400 mm Height: 145 mm Weight: 10.90 kg

Collection: <u>Sanlife</u> Product type: Basins Style: Contemporary Product Format: Square Material: Ceramic Installation type: Wall hung