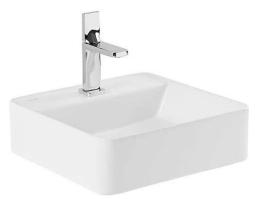

# Sanlife wall hung square basin with tap hole - White

Ref. 136950004

EAN Code. 5604815327038

| <u> </u> | 7.0 |
|----------|-----|
|          | 14  |
|          | Ť   |
| 400      |     |

#### **Technical Information**

 $^{(+)}$ 

Length: 400 mm Width: 400 mm Height: 145 mm Weight: 10.90 kg

Collection: <u>Sanlife</u> Product type: Basins Style: Contemporary Product Format: Square Material: Ceramic Installation type: Wall hung

#### Features

- With tap hole
- With overflow
- Fixing kit included
- Without embellishing ring

2025 © Sanindusa S.A. - The Path of Water . Facebook . Instagram . X (Twitter) . Pinterest . Youtube . Linkedin