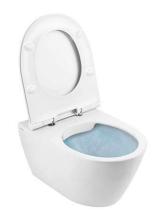

# Sanlife wall hung toilet with Rimflush and toilet seat - White

Ref. 136932004 EAN Code. 5604815326734

#### **Technical Information**

Length: 560 mm Width: 380 mm Height: 350 mm Weight: 25 kg

Collection: Sanlife
Product type: Toilets
Style: Contemporary
Product Format: Oval
Material: Ceramic

Installation type: Wall hung

#### Features

- With Rimflush system
- Hidden fixings
- Fixing kit included