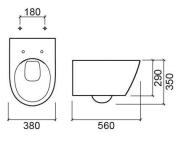

#### **Technical Information**

Length: 560 mm Width: 380 mm Height: 350 mm Weight: 25 kg

Collection: Sanlife
Product type: Toilets
Style: Contemporary
Product Format: Oval
Material: Ceramic

Installation type: Wall hung