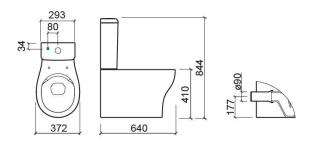

#### **Technical Information**

Length: 640 mm Width: 372 mm Height: 418 mm Weight: 30.80 kg

Collection: Sanproject
Product type: Toilets
Style: Contemporary
Product Format: Oval
Material: Ceramic
Installation type: Floor