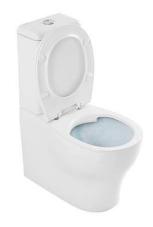

# Sanproject HO close coupled toilet with Rimflush - White

Discontinued

Ref. 139022004 EAN Code. 5604815328691

#### Description

Discontinued product - available until permanent stock rupture.

#### Features

- With Rimflush system
- Horizontal outlet
- Back-to-wall
- Hidden fixings
- Fixing kit included
- Trap not included